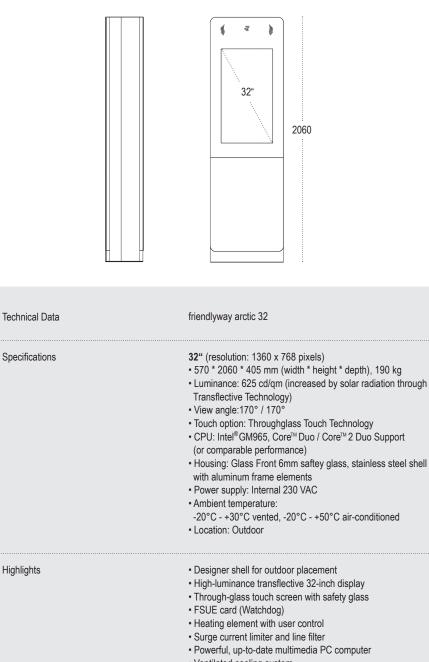

Highlights

570

 Ventilated cooling system s available • Ont

nal air conditi ad avetan

|                      | Optional air conditioned systems available                                                                                                                                                                                            |
|----------------------|---------------------------------------------------------------------------------------------------------------------------------------------------------------------------------------------------------------------------------------|
| Special Equipment    | <ul> <li>80 mm voucher printer</li> <li>Outdoor Webcam</li> <li>Full climate control</li> <li>Bluetooth adapter</li> <li>GSM surveillance module</li> <li>Outdoor Webcam</li> <li>Further configuration options on request</li> </ul> |
| Areas of Application | Cities and public places, in front of historic buildings,<br>Navigation system, Tourist information system                                                                                                                            |