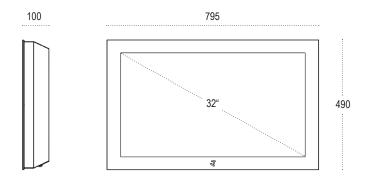

Specially designed for trade fair and road show applications, the terminal allows trouble-free wall mounting.

|  | Technical Data       | friendlyway a-sign 32                                                                                                                                                                                                                                                                                                                                                                                                                                                                             |
|--|----------------------|---------------------------------------------------------------------------------------------------------------------------------------------------------------------------------------------------------------------------------------------------------------------------------------------------------------------------------------------------------------------------------------------------------------------------------------------------------------------------------------------------|
|  | Specifications       | 32" (resolution: 1360 x 768 dpi)<br>• 795 * 490 * 100 mm (width * height * depth), 30 kg<br>• Luminance: 450 cd/qm<br>• View angle: 178° / 178°<br>• Touch option: SAW, Surface Acoustic Wave<br>• CPU: Intel <sup>®</sup> GM965, Core <sup>™</sup> Duo / Core <sup>™</sup> TM 2 Duo Support<br>• Housing: Plexiglas front, powder-coated metal rear panel<br>• Power supply: Internal, 85-265 VAC<br>• Ambient temperature: +5°C - +35°C<br>• Location: Indoor, wall-mount with optional bracket |
|  | Highlights           | <ul> <li>Unsurpassed design</li> <li>High-end construction</li> <li>Versatile</li> <li>Reliable component assortment</li> <li>Latest CPU technology</li> </ul>                                                                                                                                                                                                                                                                                                                                    |
|  | Special Equipment    | <ul> <li>Touch screen</li> <li>Wall bracket</li> <li>Custom terminal color scheme in any RAL color</li> <li>Worry-free, all-inclusive service on-site (3 years)</li> <li>Other configuration options available on request</li> </ul>                                                                                                                                                                                                                                                              |
|  | Areas of Application | <ul> <li>Interior signage / space management</li> <li>Waiting rooms</li> <li>Cueing System</li> <li>Virtual Registration and reception solutions</li> <li>Trade Fairs</li> <li>Retail stores</li> <li>Museums (Exhibitions)</li> </ul>                                                                                                                                                                                                                                                            |