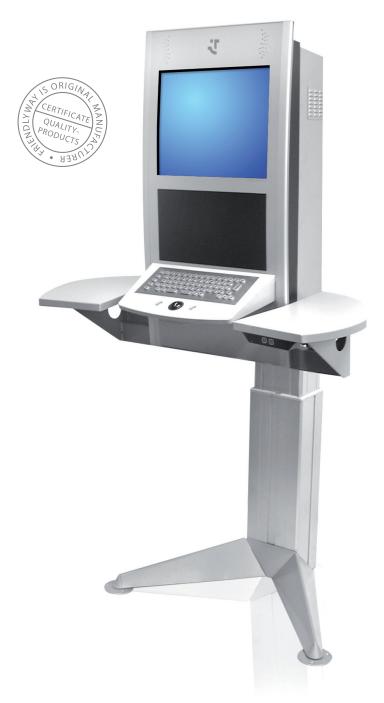

## A Jack-of-All-Trades

In the field of easy access (barrier-free) kiosks, the friendlyway butler 17 has been setting new standards.

The height of this kiosk adapts to the user at the press of a button, making it ideally suited to medical centers, official buildings, and tourism hotspots.

Like all the other friendlyway terminals, the butler 17 features an enticing surface made of anodized aluminum or high-gloss lacquer. The multifunction front panel ensures a high level of component flexibility, and despite its compact housing, the friendlyway butler 17 has a powerful modern computer at its core.

The kiosk is available in two depth sizes to meet your individual technological requirements. For added installation flexibility, the friendlyway butler 17 can be supplied as a free-standing or wall-mounted kiosk.