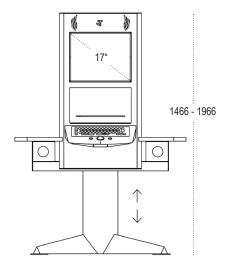

| Technical Data       | friendlyway butler 17                                                                                                                                                                                                                                                                                                                                                                                                                                                                                                                                                                                                                    |
|----------------------|------------------------------------------------------------------------------------------------------------------------------------------------------------------------------------------------------------------------------------------------------------------------------------------------------------------------------------------------------------------------------------------------------------------------------------------------------------------------------------------------------------------------------------------------------------------------------------------------------------------------------------------|
| Specifications       | 17" (resolution: 1280 x 1024 pixels), 50 kg  • 980 * 1466 bis 1966 * 800 mm (width * height * depth), 80 kg  • Luminance: 300 cd/qm  • View angle: 160° / 160°  • Touch option: SAW, Surface Acoustic Wave  • CPU: Small Form Factor PC, Dell™ Optiplex™ 760 (or comparable performance)  • Housing: Anodized aluminum front panel, chrome-plated side panels, powder-coated metal rare panel. The terminal can be unlocked on the side and opened from the front. The stable hinge drive mechanism is suitable for rugged applications.  • Power supply: Internal 85 - 265 VAC  • Ambient temperature: +5°C - +35°C  • Location: Indoor |
| Highlights           | Unsurpassed design High-end construction Versatile Latest CPU technology Numerous configurations available Quick and simple integration of customer-specific hardware                                                                                                                                                                                                                                                                                                                                                                                                                                                                    |
| Special Equipment    | Integrated hi-fi loudspeakers Touchscreen (normal or shock resistant) Keyboard (plastic or vandal-proof stainless steel) Magnetic strip and chip card reader Thermal printer (58 mm to DIN A4) Payment functions (coin and bank note verification) Wireless networking (WLAN) Telephone options (analog and VoIP) Webcam Barcode reader Foil label to personalize the kiosk with your corporate identity Heated system Further configuration options on request                                                                                                                                                                          |
| Areas of Application | Barrier-free access via electrical adjustment     Individually adjusted for all upper                                                                                                                                                                                                                                                                                                                                                                                                                                                                                                                                                    |