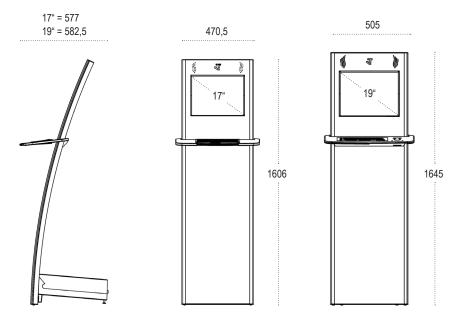

| Technical Data       | friendlyway classic 17/19                                                                                                                                                                                                                                                                                                                                                                                              |
|----------------------|------------------------------------------------------------------------------------------------------------------------------------------------------------------------------------------------------------------------------------------------------------------------------------------------------------------------------------------------------------------------------------------------------------------------|
| Specifications       | 17" (resolution: 1280 x 1024 pixels) • 470,5 * 1606 * 577 mm (width * height * depth), 35 kg • View angle: 160° / 160°                                                                                                                                                                                                                                                                                                 |
|                      | 19" (resolution: 1280 x 1024 pixels)                                                                                                                                                                                                                                                                                                                                                                                   |
|                      | <ul> <li>Luminance: 300 cd/qm</li> <li>Touch option: SAW, Surface Acoustic Wave</li> <li>CPU: Small Form Factor PC, Dell™Optiplex™ 760 (or comparable performance)</li> <li>Housing: Anodized aluminum front panel, chrome-plated side panels</li> <li>Power supply: Intern 85 - 265 VAC</li> <li>Ambient temperature: +5°C - +35°C</li> <li>Location: Indoor</li> </ul>                                               |
| Highlights           | Elegant designer shell Anodized aluminum front panel Chrome-plated side panels Brilliant 17" or 19" display                                                                                                                                                                                                                                                                                                            |
| Special Equipment    | Touch screen (normal or shock resistant) Integrated hi-fi loudspeakers Keyboard (plastic or vandal-proof stainless steel) Business-card scanner (integrated in keyboard) Wireless networking (WLAN) Bluetooth functionality Webcam Ultrasonic proximity sensor Foil label to personalize the kiosk with your corporate identity Custom terminal color scheme in any RAL color Further configuration options on request |
| Areas of Application | Trade fair, retail store, museum (exhibition), waiting room solu cueing system, virtual registration and reception kiosk                                                                                                                                                                                                                                                                                               |