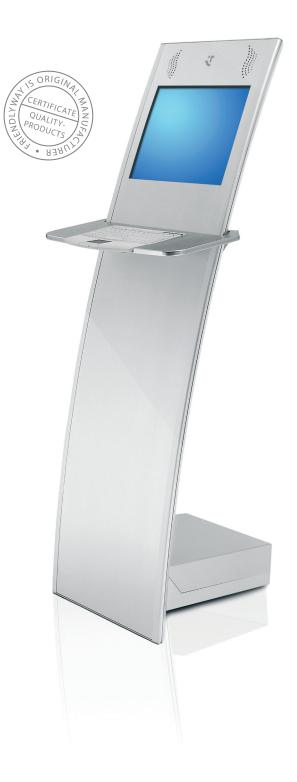

## An Elegant Classic

The most widely sold kiosk system in Europe, the friendlyway classic 17/19 has become a benchmark for modern info terminals.

The friendlyway classic 17/19 marries function with elegance. Featuring a 4.7-cm slim housing with a surface made of anodized aluminum or high-gloss lacquer, this unit blends perfectly into any surroundings.

Thanks to a wide range of keyboard and touchscreen options, the classic 17/19 offers superb flexibility. Powerful integrated computer technology guarantees flawless operation for all your applications.

The friendlyway classic 17/19 is designed as a modular system: this kiosk can be tailored completely to your individual requirements. To fully personalize the classic 17/19, you can optionally add a foil label to the shell featuring your company designs.