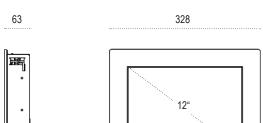

A wide range of case options are available: The friendlyway d-sign 12 can be ordered with a frame made of glass, brass, copper, stainless steel, chrome, or wood.

| Technical Data       | friendlyway d-sign 12                                                                                                                                                           |
|----------------------|---------------------------------------------------------------------------------------------------------------------------------------------------------------------------------|
| Specifications       | <b>12</b> " (resolution: 800 x 600 pixels)                                                                                                                                      |
|                      | • 328 * 264 * 63 mm (width * height * depth), 10 kg                                                                                                                             |
|                      | • View angle: 130° / 130°                                                                                                                                                       |
|                      | • Luminance: 400 cd/qm                                                                                                                                                          |
|                      | Touch option: Resistiv 4 Wire                                                                                                                                                   |
|                      | • CPU: Intel <sup>®</sup> Atom <sup>™</sup> 1,6 GHz (270 N), 1 GB Ram, 160 GB HDD                                                                                               |
|                      | (or comparable performance)                                                                                                                                                     |
|                      | <ul> <li>Housing: Anodized aluminum front panel, powder-coated</li> </ul>                                                                                                       |
|                      | metal <b>shell</b>                                                                                                                                                              |
|                      | <ul> <li>Power supply: External 85 - 265 VAC</li> </ul>                                                                                                                         |
|                      | <ul> <li>Ambient temperature: +5°C - +35°C</li> </ul>                                                                                                                           |
|                      | Location: Indoor, recessed wall mounting                                                                                                                                        |
| Highlights           | High-end construction                                                                                                                                                           |
|                      | Unsurpassed design                                                                                                                                                              |
|                      | Reliable component assortment                                                                                                                                                   |
|                      | Versatile                                                                                                                                                                       |
|                      | • Latest CPU technology                                                                                                                                                         |
| Special Equipment    | Display frame also available in plexiglas or any RAL color                                                                                                                      |
|                      | Other configuration options available on request                                                                                                                                |
| Areas of Application | Interior signage / space management (Door Sign), Waiting ro<br>solution, Cueing System, Virtual Registration and reception kin<br>Trade fair, Retail store, Museum (Exhibition) |