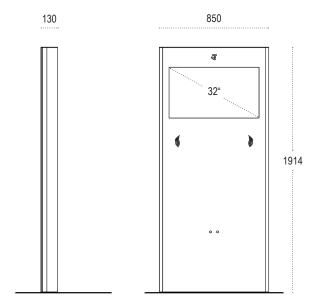

| 32" (resolution: 1360 x 768 pixels) 850 * 1914 * 130 mm (width * height * depth), 80 kg Luminance: 450 cd/qm View angle: 178° / 178° Touch option: SAW, Surface Acoustic Wave CPU: Small Form Factor PC, Dell™ Optiplex™ 760 (or comparable performance) Housing: Anodized aluminum front panel, chrome-plated side panels, powder-coated metal rear panel Power supply: Internal 85 - 265 VAC Ambient temperature: +5°C - +35°C Location: Indoor  Unsurpassed design High-end construction Versatile Reliable component assortment Latest CPU technology Numerous configurations available |
|---------------------------------------------------------------------------------------------------------------------------------------------------------------------------------------------------------------------------------------------------------------------------------------------------------------------------------------------------------------------------------------------------------------------------------------------------------------------------------------------------------------------------------------------------------------------------------------------|
| Luminance: 450 cd/qm  View angle: 178° / 178°  Touch option: SAW, Surface Acoustic Wave  CPU: Small Form Factor PC, Dell™ Optiplex™760 (or comparable performance)  Housing: Anodized aluminum front panel, chrome-plated side panels, powder-coated metal rear panel  Power supply: Internal 85 - 265 VAC  Ambient temperature: +5°C - +35°C  Location: Indoor  Unsurpassed design  High-end construction  Versatile  Reliable component assortment  Latest CPU technology                                                                                                                 |
| View angle: 178° / 178° Touch option: SAW, Surface Acoustic Wave CPU: Small Form Factor PC, Dell™ Optiplex™ 760 (or comparable performance) Housing: Anodized aluminum front panel, chrome-plated side panels, powder-coated metal rear panel Power supply: Internal 85 - 265 VAC Ambient temperature: +5°C - +35°C Location: Indoor  Unsurpassed design High-end construction Versatile Reliable component assortment Latest CPU technology                                                                                                                                                |
| Touch option: SAW, Surface Acoustic Wave CPU: Small Form Factor PC, Dell™ Optiplex™760 (or comparable performance) Housing: Anodized aluminum front panel, chrome-plated side panels, powder-coated metal rear panel Power supply: Internal 85 - 265 VAC Ambient temperature: +5°C - +35°C Location: Indoor  Unsurpassed design High-end construction Versatile Reliable component assortment Latest CPU technology                                                                                                                                                                         |
| CPU: Small Form Factor PC, Dell™ Optiplex™ 760 (or comparable performance) Housing: Anodized aluminum front panel, chrome-plated side panels, powder-coated metal rear panel Power supply: Internal 85 - 265 VAC Ambient temperature: +5°C - +35°C Location: Indoor  Unsurpassed design High-end construction Versatile Reliable component assortment Latest CPU technology                                                                                                                                                                                                                 |
| (or comparable performance) Housing: Anodized aluminum front panel, chrome-plated side panels, powder-coated metal rear panel Power supply: Internal 85 - 265 VAC Ambient temperature: +5°C - +35°C Location: Indoor  Unsurpassed design High-end construction Versatile Reliable component assortment Latest CPU technology                                                                                                                                                                                                                                                                |
| Housing: Anodized aluminum front panel, chrome-plated side panels, powder-coated metal rear panel Power supply: Internal 85 - 265 VAC Ambient temperature: +5°C - +35°C Location: Indoor  Unsurpassed design High-end construction Versatile Reliable component assortment Latest CPU technology                                                                                                                                                                                                                                                                                            |
| panels, powder-coated metal rear panel Power supply: Internal 85 - 265 VAC Ambient temperature: +5°C - +35°C Location: Indoor  Unsurpassed design High-end construction Versatile Reliable component assortment Latest CPU technology                                                                                                                                                                                                                                                                                                                                                       |
| Power supply: Internal 85 - 265 VAC Ambient temperature: +5°C - +35°C Location: Indoor  Unsurpassed design High-end construction Versatile Reliable component assortment Latest CPU technology                                                                                                                                                                                                                                                                                                                                                                                              |
| Unsurpassed design High-end construction Versatile Reliable component assortment Latest CPU technology                                                                                                                                                                                                                                                                                                                                                                                                                                                                                      |
| Unsurpassed design High-end construction Versatile Reliable component assortment Latest CPU technology                                                                                                                                                                                                                                                                                                                                                                                                                                                                                      |
| High-end construction Versatile Reliable component assortment Latest CPU technology                                                                                                                                                                                                                                                                                                                                                                                                                                                                                                         |
| Versatile Reliable component assortment Latest CPU technology                                                                                                                                                                                                                                                                                                                                                                                                                                                                                                                               |
| Reliable component assortment Latest CPU technology                                                                                                                                                                                                                                                                                                                                                                                                                                                                                                                                         |
| Latest CPU technology                                                                                                                                                                                                                                                                                                                                                                                                                                                                                                                                                                       |
| •                                                                                                                                                                                                                                                                                                                                                                                                                                                                                                                                                                                           |
| Numerous configurations available                                                                                                                                                                                                                                                                                                                                                                                                                                                                                                                                                           |
|                                                                                                                                                                                                                                                                                                                                                                                                                                                                                                                                                                                             |
| Touch screen                                                                                                                                                                                                                                                                                                                                                                                                                                                                                                                                                                                |
| Webcam                                                                                                                                                                                                                                                                                                                                                                                                                                                                                                                                                                                      |
| Ultrasonic proximity sensor                                                                                                                                                                                                                                                                                                                                                                                                                                                                                                                                                                 |
| Integrated hi-fi loudspeakers Terminal color scheme in any RAL color                                                                                                                                                                                                                                                                                                                                                                                                                                                                                                                        |
| Foil label to personalize the kiosk with your corporate identity                                                                                                                                                                                                                                                                                                                                                                                                                                                                                                                            |
| Wireless networking (WLAN)                                                                                                                                                                                                                                                                                                                                                                                                                                                                                                                                                                  |
| Telephone options (analog and VoIP)                                                                                                                                                                                                                                                                                                                                                                                                                                                                                                                                                         |
| Further configuration options on request                                                                                                                                                                                                                                                                                                                                                                                                                                                                                                                                                    |
| /isitor welcome station, Information Kiosks, Virtual concierge                                                                                                                                                                                                                                                                                                                                                                                                                                                                                                                              |
| ion, Employee terminal, Navigation system, Game station for re                                                                                                                                                                                                                                                                                                                                                                                                                                                                                                                              |
| ֡                                                                                                                                                                                                                                                                                                                                                                                                                                                                                                                                                                                           |