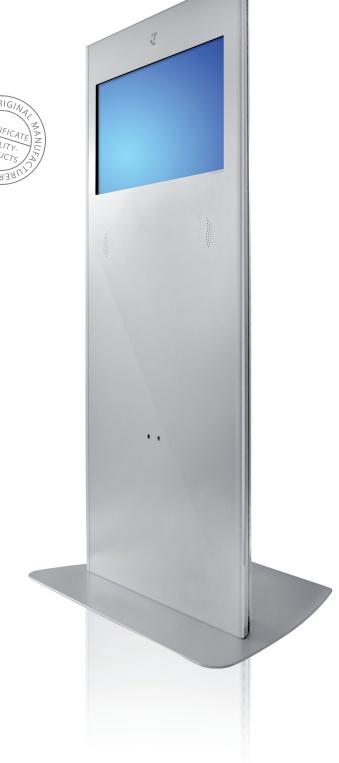

## A Charismatic Presenter

The friendlyway impress 32L is a superb medium for presenting advertising and business messages.

Thanks to the terminal's brilliant 32-inch display and integrated hi-fi loudspeakers, your information will command viewer attention at trade-shows and events, in your foyer, and even in your waiting rooms. Content can be switched on and off via a proximity sensor to further engage customer interest.

The anodized aluminum shell and slim outline of the friendlyway impress 32L provide an appealing and refined setting for your presentations. The terminal is very robust and stable, making it suitable for virtually any location.