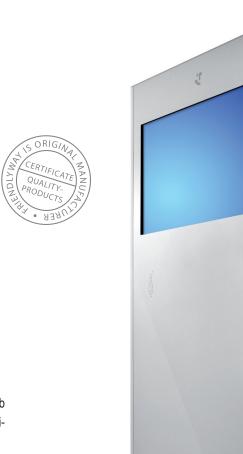

## A Charismatic Presenter

The friendlyway impress 32L is a superb medium for presenting advertising and business messages.

Thanks to the terminal's brilliant 32-inch display and integrated hi-fi loudspeakers, your information will command viewer attention at trade-shows and events, in your foyer, and even in your waiting rooms. Content can be switched on and off via a proximity sensor to further engage customer interest.

The anodized aluminum shell and slim outline of the friendlyway impress 32L provide an appealing and refined setting for your presentations. The terminal is very robust and stable, making it suitable for virtually any location.