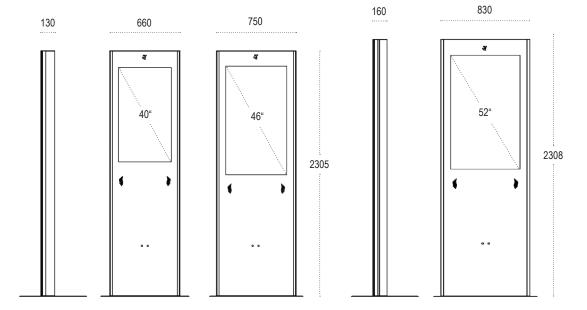

Like most of the friendlyway products, the friendlyway impress 40/46/52 has high-performance computer technology at its core.

also available as a rental!

| Technical data | friendlyway impress 40/46/52                                                                                                                                                                                 |
|----------------|--------------------------------------------------------------------------------------------------------------------------------------------------------------------------------------------------------------|
| Dimensions     | 40 inch (resolution: 768 * 1360 pixels) • 660 * 2305 * 130 mm (width * height * depth), 80 kg • Flightcase: 1050 * 2550 * 440 mm (width * height * depth)                                                    |
|                | 46 inch (resolution: 768 * 1360 pixels) • 750 * 2305 * 130 mm (width * height * depth), 90 kg • Flightcase: 1050 * 2550 * 440 mm (width * height * depth)                                                    |
|                | 52 inch (resolution: 1080 * 1920 pixels) • 830 * 2308 * 160 mm (width * height * depth), 110 kg                                                                                                              |
| Configuration  | <ul> <li>Elegant designer shell</li> <li>Anodized aluminum front panel</li> <li>Chrome-plated side panels</li> <li>Base mount for added stability</li> <li>Brilliant 40-, 46-, or 52-inch display</li> </ul> |
| Options        | Powerful, up-to-date multimedia PC computer with "friendlyway                                                                                                                                                |
|                | electronic stability program** (every restart resets your system to its default settings; viruses, Trojan horses, or any other unwanted changes to your system configuration are eliminated immediately)     |
|                | to its default settings; viruses, Trojan horses, or any other                                                                                                                                                |