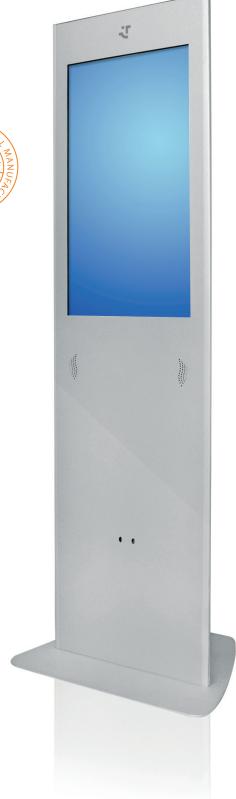

## An Impressive Giant

The largest member of the friendlyway impress family wows customers and business partners alike with its gigantic 40-inch, 46-inch, or even 52-inch upright display. On this elegant multimedia billboard, your messages are displayed sharply and concisely.

The displays of the friendlyway impress terminals are designed for maximum contrast and luminance, and they have a superb visibility range. Thanks to the built-in proximity sensor, visitors can be enticed with topical information as soon as they are in the unit's vicinity.

Like the smaller versions, the friendlyway impress 40/46/52 features a sophisticated anodized aluminum surface and an elegant shell design. The terminal is constructed for optimal mounting stability in virtually any location.