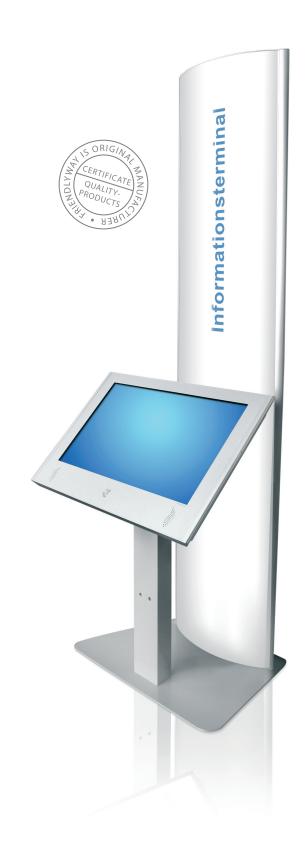

## friendlyway luminum 32/40®

A Luminous and Interactive Advertising Pillar

The friendlyway luminum 32/40 frames your information with subtle color and light effects to attract viewer attention. Your services will be identifiable even from long distances.

The elegant designer display panel of the friendlyway luminum 32/40 is complemented by a distinctive background lighting pillar, which can assume any color scheme—for example, the colors of your corporate identity. The anodized aluminum housing of the friendlyway luminum 32/40 is attractively slim at just 4.7 cm and has chrome-plated side panels.

The terminal is fitted with a generously sized 32-inch or 40-inch display with an extra-wide viewing angle. As a standalone solution, the friendlyway luminum 32/40 is ideally suited for deployment at trade-shows.

The friendlyway luminum 32/40 is fitted with an integrated high-performance computer, and it can also be connected externally to any standard multimedia PC. The modular layout of the terminal is designed for maximum flexibility.