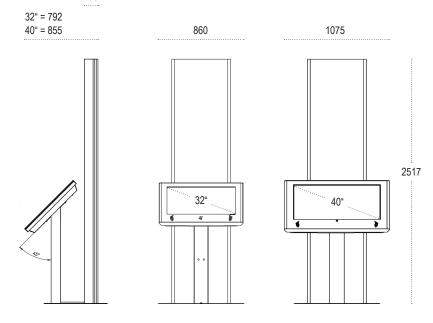

| Technical Data       | friendlyway luminum 32/40                                                                                                         |
|----------------------|-----------------------------------------------------------------------------------------------------------------------------------|
| Specifications       | 32" (resolution: 1360 x 768 pixels)                                                                                               |
|                      | • 860 * 2516 * 792 mm (width * height * depth), 110 kg                                                                            |
|                      | • Luminance: 450 cd/qm                                                                                                            |
|                      | <b>40"</b> (resolution: 1920 x 1080 pixels)                                                                                       |
|                      | • 1075 * 2516 * 855 mm (width * height * depth), 118 kg                                                                           |
|                      | • Luminance: 700 cd/qm                                                                                                            |
|                      | • View angle: 178° / 178°                                                                                                         |
|                      | <ul> <li>Touch option: SAW, Survace Acustic Wave</li> </ul>                                                                       |
|                      | • CPU: Intel <sup>®</sup> GM965, Core <sup>™</sup> Duo / Core <sup>™</sup> 2 Duo Support                                          |
|                      | (or comparable performance)                                                                                                       |
|                      | Housing: Anodized aluminum front panel, chrome-plated side     panels panels acated matel root panel.                             |
|                      | panels, powder-coated metal rear panel  • Power supply: Internal 85 - 265 VAC                                                     |
|                      | • Ambient temperature: +5°C - +35°C                                                                                               |
|                      | • Location: Indoor                                                                                                                |
| Highlights           | Unsurpassed design High-end construction Versatile Reliable component assortment Latest CPU technology                            |
| 0 115 1              | <b>-</b>                                                                                                                          |
| Special Equipment    | Touch screen     Ultrasonic proximity sensor                                                                                      |
|                      | Integrated hi-fi loudspeakers                                                                                                     |
|                      | Terminal color scheme in any RAL color                                                                                            |
|                      | Wireless networking (WLAN)                                                                                                        |
|                      | Telephone options (analog and VoIP)                                                                                               |
|                      | Foil label to personalize the kiosk with your corporate identity                                                                  |
|                      | Further configuration options on request                                                                                          |
| Areas of Application | Interior signage / space management (door sign), waiting room s tion, cueing system, virtual registration and reception kiosk, tr |
|                      | fair, retail store, museum (exhibition)                                                                                           |