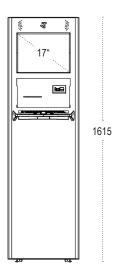

The kiosk can easily be adapted to your company's corporate identity thanks to illuminated advertising panels, individual labeling, and colored paintwork options.

631,5 470,5

| Technical Data       | friendlyway van 17                                                                                                                                                                                                                                                                                                                                                                                                                                                                                                                                                                                                         |
|----------------------|----------------------------------------------------------------------------------------------------------------------------------------------------------------------------------------------------------------------------------------------------------------------------------------------------------------------------------------------------------------------------------------------------------------------------------------------------------------------------------------------------------------------------------------------------------------------------------------------------------------------------|
| Specifications       | 17" (resolution: 1280 x 1024 pixels)  • 470,5 * 1615 * 631,5 mm (width * height * depth), 60 kg  • Luminance: 300 cd/qm  • View angle: 160° / 160°  • Touch option: SAW, Surface Acoustic Wave  • CPU: Small Form Factor PC, Dell™ Optiplex™ 760 (or comparable performance), as well as mini Tower  • Housing: Anodized aluminum front panel, chrome-plated side panels, powder-coated metal rear panel  • Power supply: Intern 85 - 265 VAC  • Ambient temperature: +5°C - +35°C  • Location: Indoor                                                                                                                     |
| Highlights           | <ul> <li>Elegant designer shell</li> <li>Anodized aluminum front panel</li> <li>Chrome-plated side panels</li> <li>Brilliant 17-inch display</li> </ul>                                                                                                                                                                                                                                                                                                                                                                                                                                                                    |
| Special Equipment    | Touch screen (normal or shock resistant) Integrated hi-fi loudspeakers Keyboard (plastic or vandal-proof stainless steel) Magnetic strip and chip card reader Thermal printer (58 mm to DIN A4) Laser printer Webcam Ultrasonic proximity sensor Barcode reader DVD burner Memory card reading device Payment functions (coin and bank note verification) Wireless networking (WLAN) Telephone options (analog and VoIP) Illuminated advertising panel for personalized designs Foil label to personalize the kiosk with your corporate identity UPS (uninterrupted power supply) Further configuration options on request |
| Areas of Application | Point of Sale (further configuration options adaptable to your applications), trade fair kiosk, navigation system, retail store terminal, cueing system, contact management system                                                                                                                                                                                                                                                                                                                                                                                                                                         |