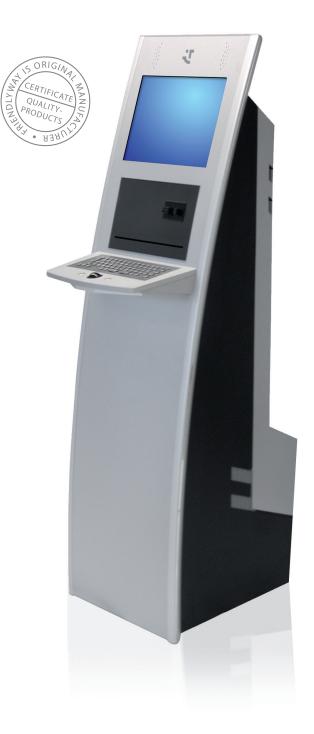

## A Slim All-Rounder

The friendlyway van 17 combines the design of the classic 17/19 with a spacious housing to accommodate the modular design of modern high-performance kiosk systems.

Nearly all common hardware peripherals (printer, barcode reader, card scanner, webcam, etc.) can be integrated in the kiosk side by side. The built-in multifunction front panel lets you update components and peripherals at your own pace and without having to send in the terminal.

Despite its spacious design for technological extensions, the friendlyway van 17 is slim and elegant in appearance. Thanks to built-in floor brackets, the friendlyway van 17 always stands its ground—even in high-traffic public locations.

The kiosk can easily be adapted to your company's corporate identity thanks to illuminated advertising panels, individual labeling, and colored paintwork options.

631,5 470,5

| Technical Data       | friendlyway van 17                                                                                                                                                                                                                                                                                                                                                                                                                                                                                                                                                                                                         |
|----------------------|----------------------------------------------------------------------------------------------------------------------------------------------------------------------------------------------------------------------------------------------------------------------------------------------------------------------------------------------------------------------------------------------------------------------------------------------------------------------------------------------------------------------------------------------------------------------------------------------------------------------------|
| Specifications       | 17" (resolution: 1280 x 1024 pixels)  • 470,5 * 1615 * 631,5 mm (width * height * depth), 60 kg  • Luminance: 300 cd/qm  • View angle: 160° / 160°  • Touch option: SAW, Surface Acoustic Wave  • CPU: Small Form Factor PC, Dell™ Optiplex™ 760 (or comparable performance), as well as mini Tower  • Housing: Anodized aluminum front panel, chrome-plated side panels, powder-coated metal rear panel  • Power supply: Intern 85 - 265 VAC  • Ambient temperature: +5°C - +35°C  • Location: Indoor                                                                                                                     |
| Highlights           | <ul> <li>Elegant designer shell</li> <li>Anodized aluminum front panel</li> <li>Chrome-plated side panels</li> <li>Brilliant 17-inch display</li> </ul>                                                                                                                                                                                                                                                                                                                                                                                                                                                                    |
| Special Equipment    | Touch screen (normal or shock resistant) Integrated hi-fi loudspeakers Keyboard (plastic or vandal-proof stainless steel) Magnetic strip and chip card reader Thermal printer (58 mm to DIN A4) Laser printer Webcam Ultrasonic proximity sensor Barcode reader DVD burner Memory card reading device Payment functions (coin and bank note verification) Wireless networking (WLAN) Telephone options (analog and VoIP) Illuminated advertising panel for personalized designs Foil label to personalize the kiosk with your corporate identity UPS (uninterrupted power supply) Further configuration options on request |
| Areas of Application | Point of Sale (further configuration options adaptable to your applications), trade fair kiosk, navigation system, retail store terminal, cueing system, contact management system                                                                                                                                                                                                                                                                                                                                                                                                                                         |