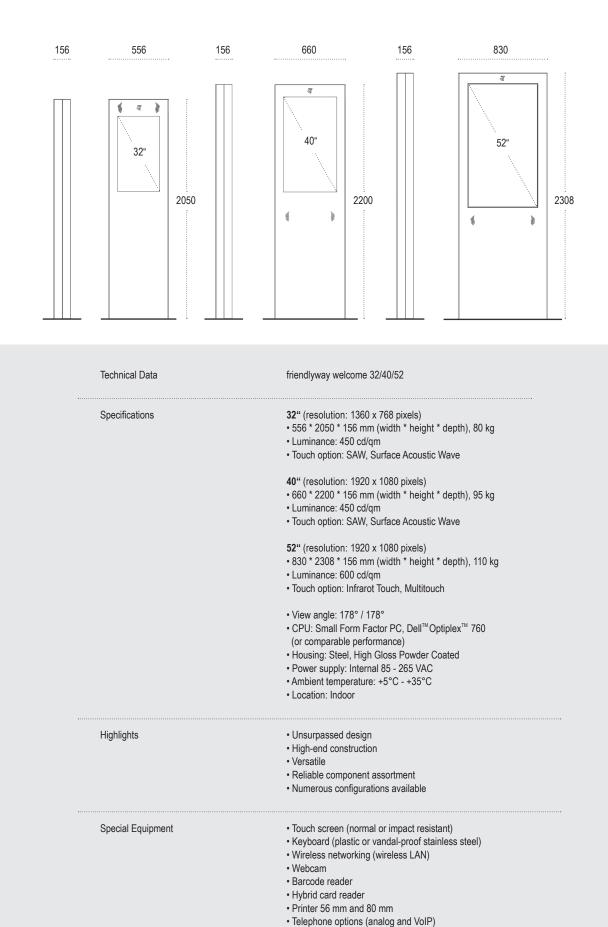

The upright 32, 40 or 52-inch display is bright and attracts attention even over long distances. The display format makes the terminal particularly suitable for split screens. On-screen presentations can be triggered and shut down via a proximity sensor. Inside the terminal's shell, there is a powerful PC computer that ensures the flawless presentation of your content.