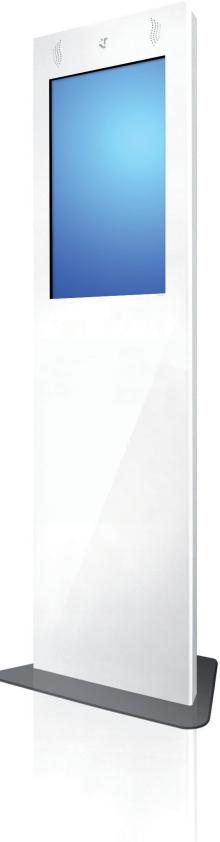

## friendlyway welcome 32/40/52

An Elegant Reception Clerk

With the friendlyway welcome 32/40/52, you can welcome your visitors in perfect style. This digital sign will charm any guest with an eye for technological elegance.

The upright 32, 40 or 52-inch display is bright and attracts attention even over long distances. The display format makes the terminal particularly suitable for split screens. On-screen presentations can be triggered and shut down via a proximity sensor. Inside the terminal's shell, there is a powerful PC computer that ensures the flawless presentation of your content.